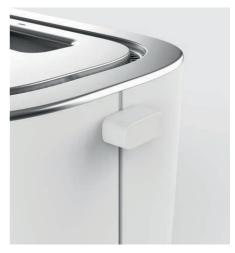

#### Warming rack

The high lift lever allows you to easily remove your toast. Deep and wide slots are perfect for toasting bagels or bread. Additionally, you can conveniently warm croissants or Danish pastry on the warming rack.