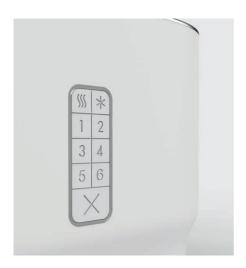

#### **Perfect toasting**

With four power levels, your toast will be perfectly browned each and every time. In addition, this uniquely designed toaster features the reheat and defrost functions.

800 W power

XXL slots

Cool touch

**High liftlever** 

**Defrost function** 

**Bagel function** 