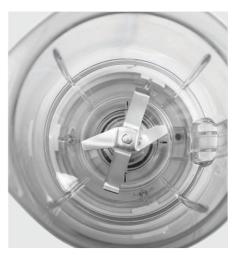

#### 4-point blade

Stainless steel ice crushing blade never disappoints. Fast turning creates irregular blending action which, together with the specially designed Tritan jar, forces ingredients down and blends them perfectly.

800 W power

1.5 I Tritan jug

3 speeds with smart speed function

**Pulse function** 

Ice crush function

Stainless steel blade