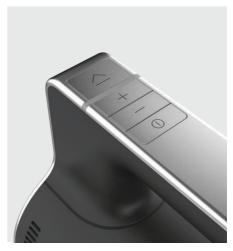

#### Flat controls

Controls are flush with the housing surface and surrounded by elegant LED light to complement the appliance design. Use them to choose between three speeds and the auto-stop pulse function. Smart speed function is synchronizing the speed with the volume in blender.