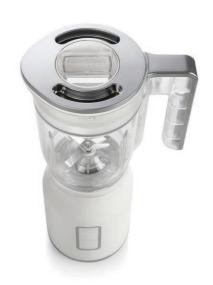

## **BLENDER**

### B800 ORAB / B800 ORAW

#### Flat controls

Controls are flush with the housing surface and surrounded by elegant LED light to complement the appliance design. Use them to choose between three speeds and the auto-stop pulse function. Smart speed function is synchronizing the speed with the volume in blender.

#### 4-point blade

Stainless steel ice crushing blade never disappoints. Fast turning creates irregular blending action which, together with the specially designed Tritan jar, forces ingredients down and blends them perfectly.

800 W power

1.5 I Tritan jug

3 speeds with smart speed function

**Pulse function** 

Ice crush function

Stainless steel blade