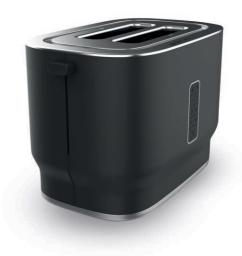

## **TOASTER**

### T800 ORAB / T800 ORAW

#### **Perfect toasting**

With four power levels, your toast will be perfectly browned each and every time. In addition, this uniquely designed toaster features the reheat and defrost functions.

#### Warming rack

The high lift lever allows you to easily remove your toast. Deep and wide slots are perfect for toasting bagels or bread. Additionally, you can conveniently warm croissants or Danish pastry on the warming rack.

800 W power

XXL slots

Cool touch

**High liftlever** 

**Defrost function** 

**Bagel function** 