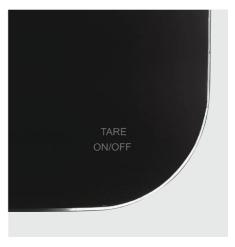

#### **Tara Function**

This useful function helps ensure accurate measurements. It resets the scale to zero after you place an empty bowl on it. With the tare function, you can weigh all your ingredients in just one bowl.