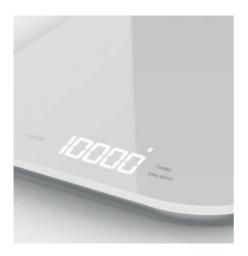

### Up to 10 kg

Tempered glass surface is ideal for measuring the weight of fruits, vegetables, meat and more up to 10 kg. The LED display allows easy-to-see readouts. You can clean it with a single wipe.