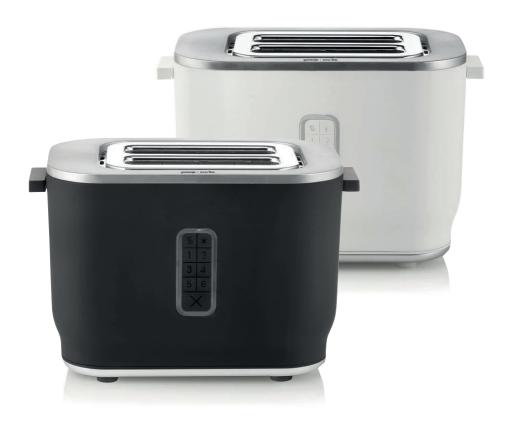

## **TOASTER**

### T800 ORAB / T800 ORAW

#### **Perfect toasting**

With four power levels, your toast will be perfectly browned each and every time. In addition, this uniquely designed toaster features the reheat and defrost functions.

#### Warming rack

The high lift lever allows you to easily remove your toast. Deep and wide slots are perfect for toasting bagels or bread. Additionally, you can conveniently warm croissants or Danish pastry on the warming rack.

800 W power

XXL slots

Cool touch

**High liftlever** 

**Defrost function** 

**Bagel function** 