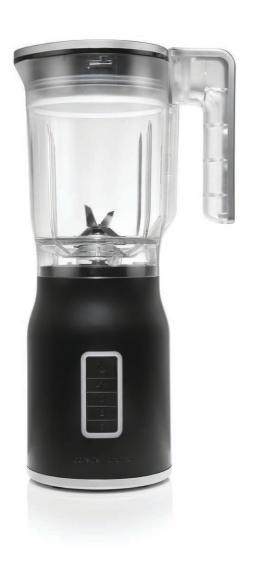

## **BLENDER**

### B800 ORAB / B800 ORAW

#### Flat controls

Controls are flush with the housing surface and surrounded by elegant LED light to complement the appliance design. Use them to choose between three speeds and the auto-stop pulse function. Smart speed function is synchronizing the speed with the volume in blender.

#### 4-point blade

Stainless steel ice crushing blade never disappoints. Fast turning creates irregular blending action which, together with the specially designed Tritan jar, forces ingredients down and blends them perfectly.

800 W power

1.5 I Tritan jug

3 speeds with smart speed function

**Pulse function** 

Ice crush function

Stainless steel blade