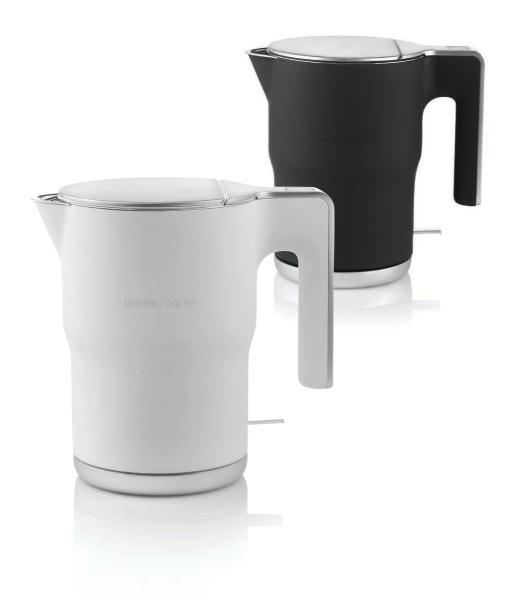

## KETTLE K15 ORAB / K15 ORAW

#### **Double wall**

Double wall ensures better insulation to keep water hot longer. It also keeps silicone out of the interior as well as reduces the exterior temperature when the water is hot or boiling.

#### Convenient flip-top lid

You can make a delicious cup of tea or coffee using just one hand. The lid will open with just a gentle push on the lid release button.

2400 W power

1.5 I volume capacity

360° rotation facility

One hand use

Double wall

Limescale filter