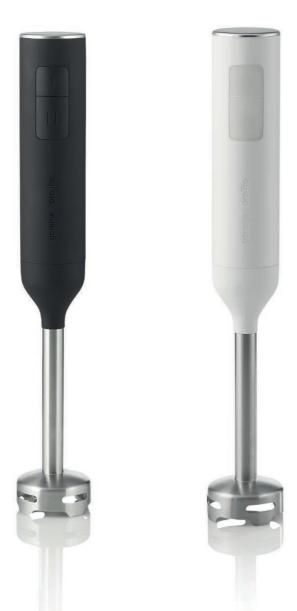

gorenje By ora ito



Everything is possible with the new collection of small kitchen appliances created by the famous French designer Ora İto. As an extension of MDA's successful story, they are as simple and intuitive as possible and integrate the best that technology has to offer. Minimalism, pure lines and design synergy with larger appliances are captured in the black and white version of the hand mixer, toaster, kettle, hand blender, kitchen scale and blender. Explore all their tricks!



## **HAND BLENDER**

### HB600 ORAB / HB600 ORAW





#### Quad blade

Sharp and durable innovatively designed stainless steel blade allows quick and thorough mixing, chopping, and puréeing of your food.



#### Adjustable speed

Speed adjustment will allow blending your food to the exact consistency you imagined.



600 W power



Stainless steel blending shaft



4-point blade



**Energy-efficient** motor



Silent operation



**EasyClean** 



## **BLENDER**

### B800 ORAB / B800 ORAW







#### Flat controls

Controls are flush with the housing surface and surrounded by elegant LED light to complement the appliance design. Use them to choose between three speeds and the auto-stop pulse function. Smart speed function is synchronizing the speed with the volume in blender.



#### 4-point blade

Stainless steel ice crushing blade neve