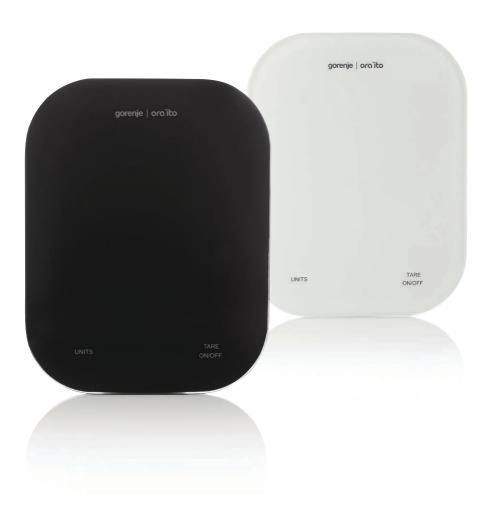

## **KITCHEN SCALE**

### KT10 ORAB / KT10 ORAW

### Up to 10 kg

Tempered glass surface is ideal for measuring the weight of fruits, vegetables, meat and more up to 10 kg. The LED display allows easy-to-see readouts. You can clean it with a single wipe.

#### **Tara Function**

This useful function helps ensure accurate measurements. It resets the scale to zero after you place an empty bowl on it. With the tare function, you can weigh all your ingredients in just one bowl.