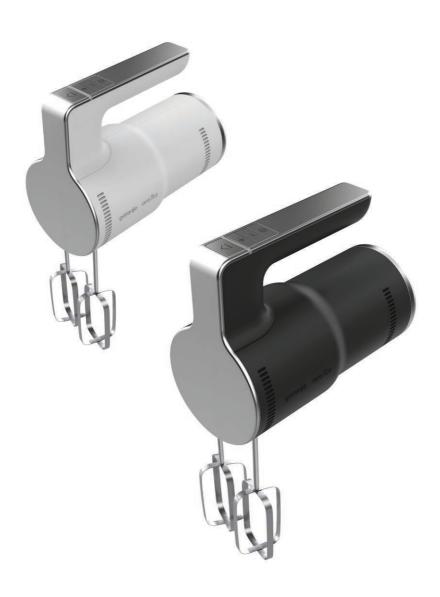

## **HAND MIXER**

### M400 ORAB / M400 ORAW

#### Beaters & dough hooks

Highly efficient stainless-steel beaters and dough hooks will cover all your mixing needs.

#### The perfect solution

Choose the speed and mix ingredients for a variety of recipes, from slowly stirring in nuts or chocolate chips to whipping egg whites or heavy cream at top speed.

400 W power

5 speeds (1 ultra slow)

**Extra-long beaters** 

**Comfort-designed** handle

**Smart control** 

**EasyClean** 