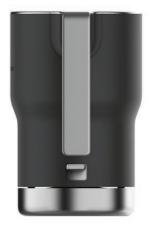

## KETTLE K15 ORAB / K15 ORAW

#### **Double wall**

Double wall ensures better insulation to keep water hot longer. It also keeps silicone out of the interior as well as reduces the exterior temperature when the water is hot or boiling.

#### Convenient flip-top lid

You can make a delicious cup of tea or coffee using just one hand. The lid will open with just a gentle push on the lid release button.

2400 W power

1.5 I volume capacity

360° rotation facility

One hand use

Double wall

Limescale filter