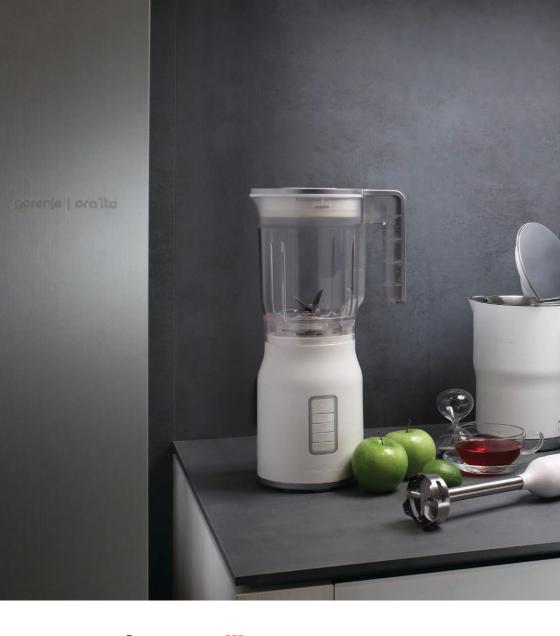

gorenje By ora ito

Everything is possible with the new collection of small kitchen appliances created by the famous French designer Ora İto. As an extension of MDA's successful story, they are as simple and intuitive as possible and integrate the best that technology has to offer. Minimalism, pure lines and design synergy with larger appliances are captured in the black and white version of the hand mixer, toaster, kettle, hand blender, kitchen scale and blender. Explore all their tricks!

## **BLENDER**

### B800 ORAB / B800 ORAW