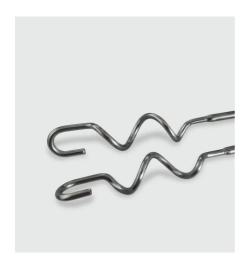

#### Beaters & dough hooks

Highly efficient stainless-steel beaters and dough hooks will cover all your mixing needs.