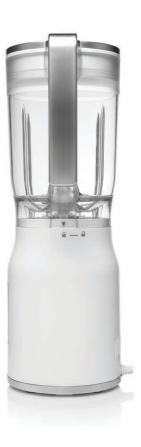

## **BLENDER**

### B800 ORAB / B800 ORAW

#### Flat controls

Controls are flush with the housing surface and surrounded by elegant LED light to complement the appliance design. Use them to choose between three speeds and the auto-stop pulse function. Smart speed function is synchronizing the speed with the volume in blender.

#### 4-point blade

Stainless steel ice crushing blade never disappoints. Fast turning creates irregular blending action which, together with the specially designed Tritan jar, forces ingredients down and blends them perfectly.

800 W power

1.5 I Tritan jug

3 speeds with smart speed function

**Pulse function** 

Ice crush function

Stainless steel blade