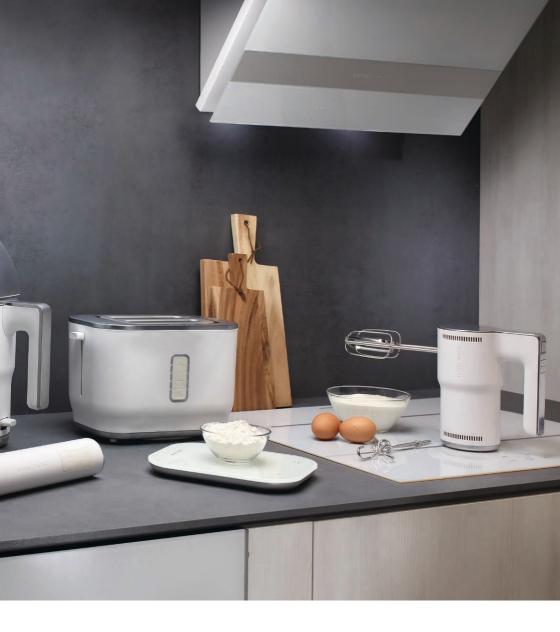

gorenje By ora ito

Everything is possible with the new collection of small kitchen appliances created by the famous French designer Ora İto. As an extension of MDA's successful story, they are as simple and intuitive as possible and integrate the best that technology has to offer. Minimalism, pure lines and design synergy with larger appliances are captured in the black and white version of the hand mixer, toaster, kettle, hand blender, kitchen scale and blender. Explore all their tricks!

## **HAND MIXER**

## **TOASTER**