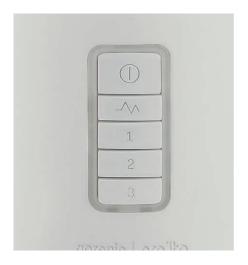

#### Flat controls

Controls are flush with the housing surface and surrounded by elegant LED light to complement the appliance design. Use them to choose between three speeds and the auto-stop pulse function. Smart speed function is synchronizing the speed with the volume in blender.